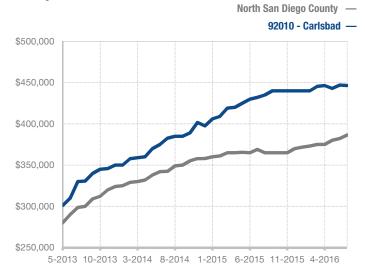

%             | 97.4%       | 0.0%           |
| Percent of List Price Received*          | 99.4%     | 96.0%     | - 3.4%         | 98.3%             | 98.2%       | - 0.1%         |
| Inventory of Homes for Sale              | 12        | 11        | - 8.3%         |                   |             |                |
| Months Supply of Inventory               | 1.5       | 1.5       | 0.0%           |                   |             |                |

\* Does not account for sale concessions and/or downpayment assistance. | Percent changes are calculated using rounded figures and can sometimes look extreme due to small sample size.

## Median Sales Price – Detached Single-Family Rolling 12-Month Calculation



## Median Sales Price – Attached Single-Family Rolling 12-Month Calculation