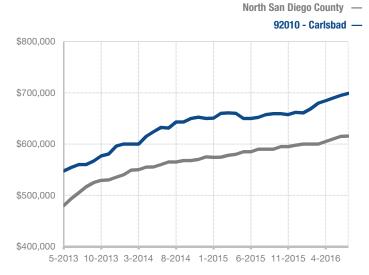

f Original List Price Received* | 99.3%     | 96.4%     | - 2.9%         | 97.4%             | 97.4%       | 0.0%           |
| Percent of List Price Received*          | 99.4%     | 96.0%     | - 3.4%         | 98.3%             | 98.2%       | - 0.1%         |
| Inventory of Homes for Sale              | 12        | 11        | - 8.3%         |                   |             |                |
| Months Supply of Inventory               | 1.5       | 1.5       | 0.0%           |                   |             |                |

\* Does not account for sale concessions and/or downpayment assistance. | Percent changes are calculated using rounded figures and can sometimes look extreme due to small sample size.

## Median Sales Price – Detached Single-Family Rolling 12-Month Calculation



## Median Sales Price – Attached Single-Family Rolling 12-Month Calculation